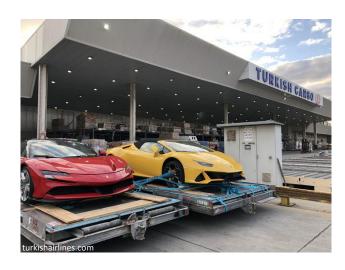

#### **Automotive Transport**

- Transport aus Deutschland in die gesamte Welt
- Verladung in Deutschland, Österreich, Belgien und den Niederlanden
- Sicherung durch Lashing
- Schnelle Organisation