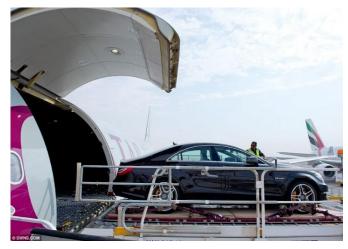

#### **Automotive Transport**

- Transport aus Deutschland in die gesamte Welt
- Verladung in Deutschland, Österreich, Belgien und den Niederlanden
- Sicherung durch Lashing
- Schnelle Organisation