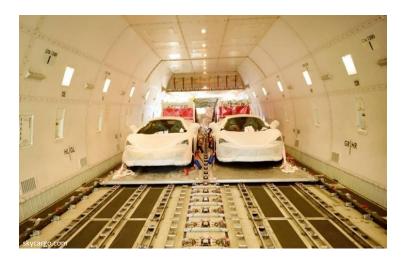

#### **Automotive Transport**

- Transport aus Deutschland in die gesamte Welt
- Verladung in Deutschland, Österreich, Belgien und den Niederlanden
- Sicherung durch Lashing
- Schnelle Organisation