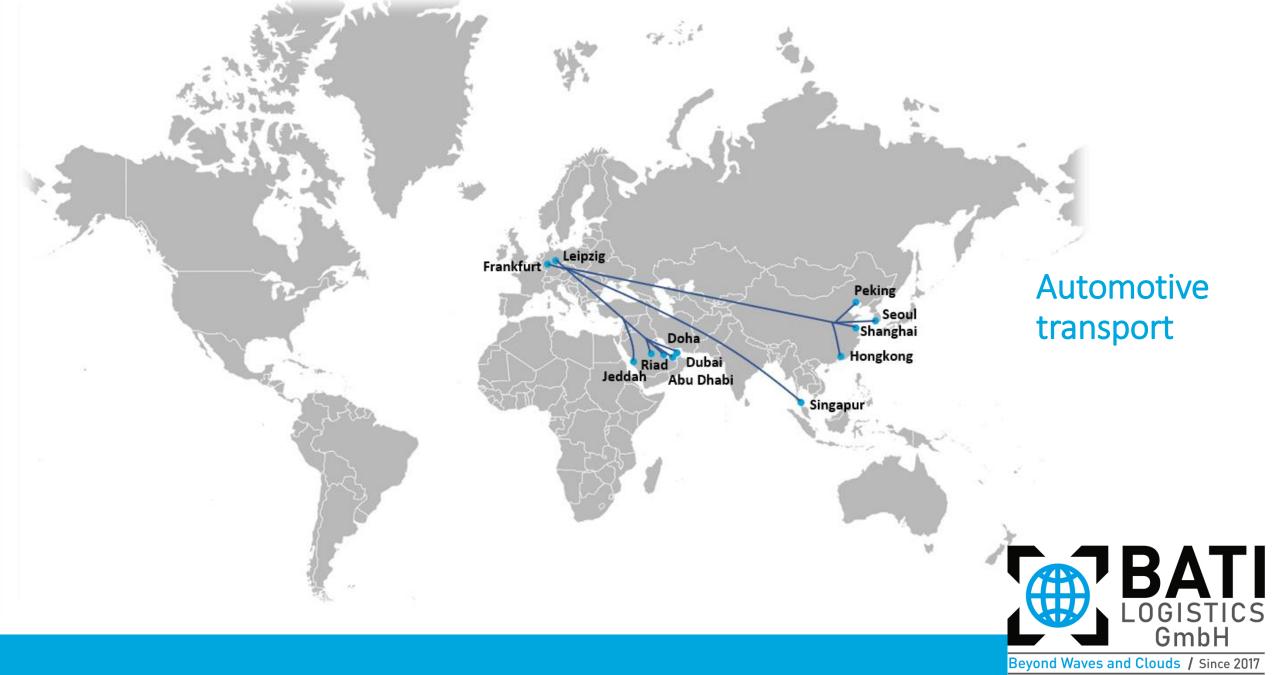

#### **Automotive Transport**

- Transport aus Deutschland in die gesamte Welt
- Verladung in Deutschland, Österreich, Belgien und den Niederlanden
- Sicherung durch Lashing
- Schnelle Organisation